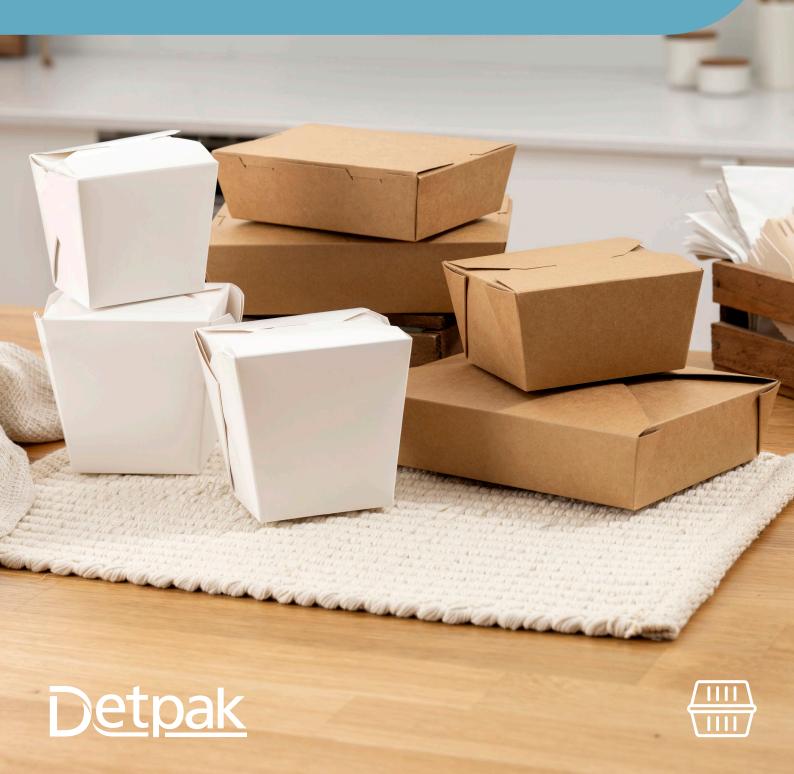

# PBS Compostable Cartons

Introducing new Detpak compostable PBS Cartons, an innovative range of packaging, made using Polybutylene Succinate (PBS). This material creates a compostable and recyclable\* solution for cartons, without compromising on quality or performance.

Ideal for fast food restaurants, cafes and food trucks, the PBS Compostable Range is custom printable and certified to EN 13432.