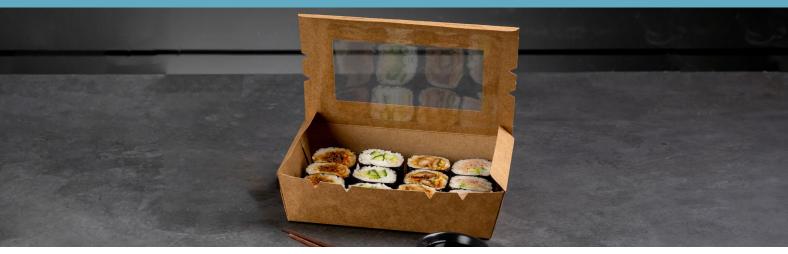

## PBS Compostable Cartons

|     | ITEM CODE                                            | DESCRIPTION                        | COLOUR | SIZE (mm)<br>LxWxH | QTY/<br>CTN | QTY/<br>SLV |  |  |  |  |
|-----|------------------------------------------------------|------------------------------------|--------|--------------------|-------------|-------------|--|--|--|--|
|     | PBS LUNCH BOXES                                      |                                    |        |                    |             |             |  |  |  |  |
|     | L271S0010                                            | EXTRA SMALL LUNCH BOX              | BROWN  | 120 x 88 x 37      | 200         | 50          |  |  |  |  |
|     | L743S0010                                            | SMALL LUNCH BOX                    | BROWN  | 150 x 100 x 45     | 200         | 50          |  |  |  |  |
|     | L182S0010                                            | MEDIUM LUNCH BOX                   | BROWN  | 180 x 120 x 50     | 200         | 50          |  |  |  |  |
|     | L223S0010                                            | LARGE LUNCH BOX                    | BROWN  | 195 x 140 x 65     | 200         | 50          |  |  |  |  |
|     | PBS WINDOW LUNCH BOXES WITH COMPOSTABLE PLA WINDOW   |                                    |        |                    |             |             |  |  |  |  |
|     | L707S0010                                            | EXTRA SMALL WINDOW LUNCH BOX       | BROWN  | 120 x 88 x 37      | 200         | 50          |  |  |  |  |
|     | L443S0010                                            | SMALL WINDOW LUNCH BOX             | BROWN  | 150 x 100 x 45     | 200         | 50          |  |  |  |  |
|     | L390S0010                                            | MEDIUM WINDOW LUNCH BOX            | BROWN  | 180 x 120 x 50     | 200         | 50          |  |  |  |  |
|     | L469S0010                                            | LARGE WINDOW LUNCH BOX             | BROWN  | 195 x 140 x 65     | 200         | 50          |  |  |  |  |
|     | PBS HOT FOOD BOXES WITH COMPOSTABLE CELLULOSE WINDOW |                                    |        |                    |             |             |  |  |  |  |
|     | L637S0010                                            | SMALL WINDOW HOT FOOD BOX          | BROWN  | 95 x 140 x 60      | 360         | 50          |  |  |  |  |
| V V | L206S0010                                            | MEDIUM WINDOW HOT FOOD BOX         | BROWN  | 125 x 125 x 60     | 300         | 50          |  |  |  |  |
|     | L059S0010                                            | MEDIUM HOT FOOD BOX<br>(NO WINDOW) | BROWN  | 125 x 125 x 60     | 300         | 50          |  |  |  |  |
|     | L364S0010                                            | LARGE WINDOW FOOD BOX              | BROWN  | 185 x 125 x 60     | 200         | 75          |  |  |  |  |