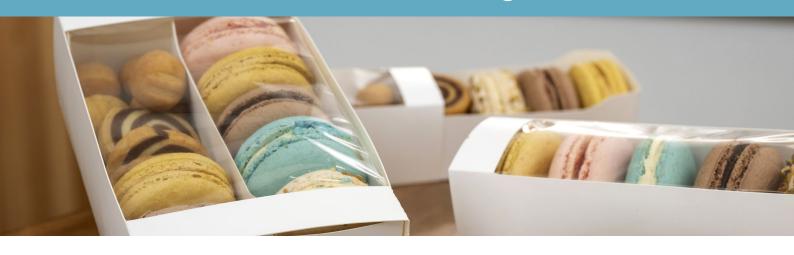

## Macaron Box Range

Introducing our Macaron Box Range, new to Detpak Patisserie.
Perfect for displaying high-end bakery and patisserie items including beautiful macarons and sweet treats like petit fours. Available in 6 and 12 packs, the sleeves feature a compostable PLA window making them both stylish and sustainable.

## Features & Benefits:

- Smooth, matte white finish
- Available in 2 sizes: 6 Pack and 12 Pack<sup>+</sup>
- Accepted nationwide under Single-Use Problematic Plastic Legislation in Australia\*
- Custom print to bring your brand to life
- ARL recycling logo and end of life disposal information on base of sleeve