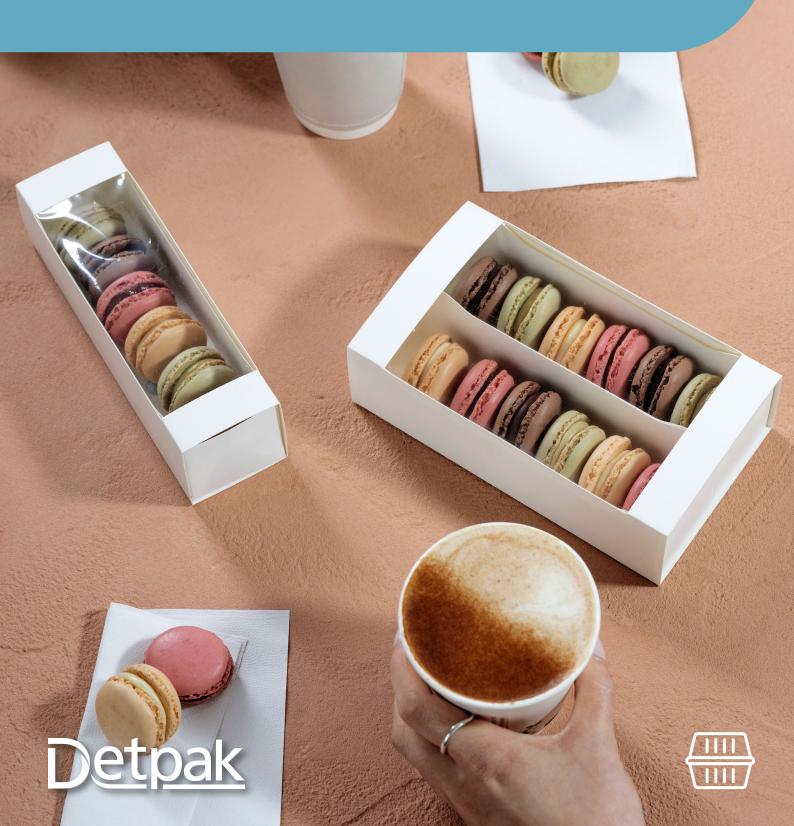

## Macaron Box Range

Introducing our Macaron Box Range, new to Detpak Patisserie.
Perfect for displaying high-end bakery and patisserie items including beautiful macarons and sweet treats like petit fours. Available in 6 and 12 packs, the sleeves feature a compostable PLA window making them both stylish and sustainable.

## Features & Benefits:

- Smooth, matte white finish
- Available in 2 sizes: 6 Pack and 12 Pack<sup>+</sup>
- Accepted nationwide under Single-Use Problematic Plastic Legislation in Australia\*
- Custom print to bring your brand to life
- ARL recycling logo and end of life disposal information on base of sleeve

## Perfect For:

- · Patisserie stores & bakeries
- Chocolatiers
- · Coffee shops
- Catering & events
- Convenience stores and supermarkets

Recyclable<sup>^</sup>

Compostable

No Added PFAS

| ITEM CODE                | DESCRIPTION                    | COLOUR | SIZE (mm)<br>LxWxH | QTY/<br>CTN | QTY/<br>SLV |
|--------------------------|--------------------------------|--------|--------------------|-------------|-------------|
| MACARON TRAY AND SLEEVES |                                |        |                    |             |             |
| K262S0001                | 6 PACK MACARON BOX TRAY        | WHITE  | 178 x 52 x 51      | 600         | 100         |
| Q796S0001                | 6 PACK SLEEVE WITH PLA WINDOW  | WHITE  | 182 x 52 x 52      | 600         | 100         |
| Q223S0001                | 12 PACK SLEEVE WITH PLA WINDOW | WHITE  | 182 x 104 x 52     | 300         | 100         |