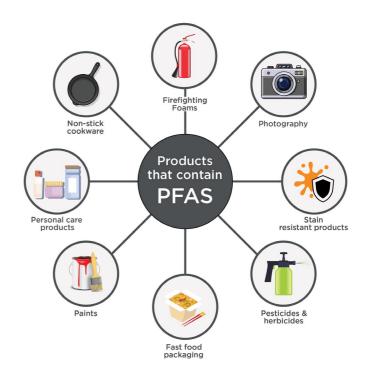

## WHAT IS PFAS?

PFAS (per- and poly-fluoroalkyl substances) are a group of chemicals used in a range of applications. They can be found in numerous common household items that resist heat, grease and water, including some food packaging.

PFAS are considered forever chemicals because they stick around in organisms and the environment almost indefinitely. Certain PFAS have been associated with short and long term toxic effects in animals and people, with discussions ongoing about health impacts.

#### PFAS in Food Packaging

PFAS are commonly added into some types of fibre-based packaging, usually to give good water, heat, sticking and grease resistance. The Australian Packaging Covenant (APCO) have published an action plan for Australia to phase out PFAS in fibre-based food contact packaging. The phase out will include products with intentionally added PFAS, which have over 100 ppm fluorine content. The phase out date for manufacturers and importers is 31st December 2023.