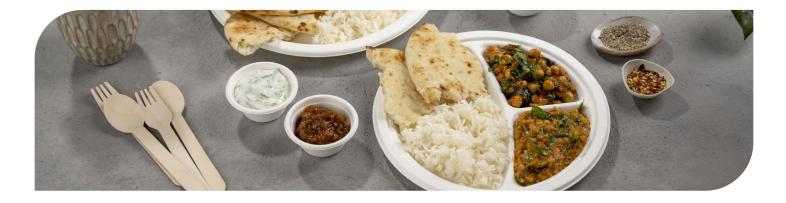

# ECO-PRODUCTS® VANGUARD® SUGARCANE RANGE

Detpak is proud to offer Eco-Products Vanguard<sup>®</sup>; a groundbreaking, certified compostable range of sugarcane plates, bowls and containers. Using proprietary alternative compounds to achieve grease-resistance performance without relying on conventional PFAS, Vanguard<sup>®</sup> demonstrates Eco-Products continued commitment to choice and innovation in foodservice packaging.

#### What is the Vanguard range?

The Vanguard range is a groundbreaking new line of sugarcane plates, bowls and containers that contain no added PFAS (per- and poly-fluoroalkyl substances). Each product has the same size specifications as the traditional range of Eco-Products sugarcane and continues to be just as sturdy, strong and effective in both hot and cold applications.