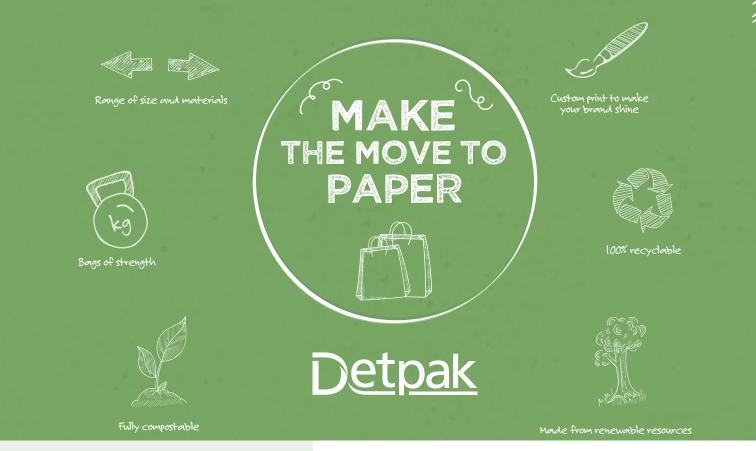

# **Bags of Benefits from Detpak**

Paper bags are the responsible alternative to single-use plastic bags. Made from quality raw material that is sustainably sourced and renewable, paper bags offer equal or better strength than plastic equivalents and they are compliant with ban legislation.

#### Sustainable

Made from a renewable resource, paper bags are reusable, recyclable and compostable - the sustainable substitute to plastic bags.

### Superior Strength

Made from high quality kraft paper, our bags hold up to 16kgs.

### A Range of Choice

Size and material options for a variety of functionality requirements.